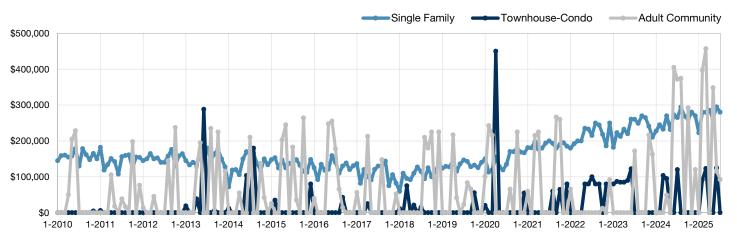

| 102          | + 161.5%       |  |
| Median Sales Price*             | \$372,000 | \$92,250 | - 75.2%        | \$372,000   | \$340,000    | - 8.6%         |  |
| Percent of List Price Received* | 100.6%    | 98.6%    | - 2.0%         | 99.3%       | 99.2%        | - 0.1%         |  |
| Inventory of Homes for Sale     | 3         | 17       | + 466.7%       |             |              |                |  |
| Months Supply of Inventory      | 1.9       | 10.2     | + 436.8%       |             |              |                |  |

<sup>\*</sup> Does not account for sale concessions and/or downpayment assistance. | Percent changes are calculated using rounded figures and can sometimes look extreme due to small sample size.

## Historical Median Sales Price by Property Type By Month