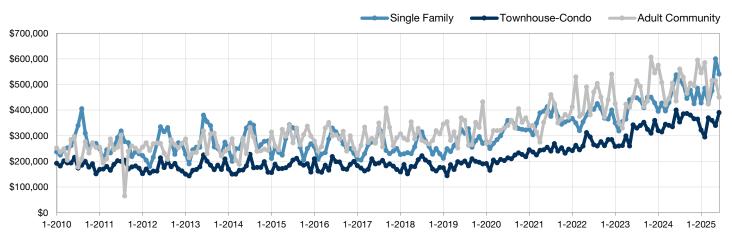

| 34           | - 15.0%        |  |
| Median Sales Price*             | \$435,000 | \$450,000 | + 3.4%         | \$477,500   | \$512,500    | + 7.3%         |  |
| Percent of List Price Received* | 102.3%    | 101.4%    | - 0.9%         | 101.4%      | 100.9%       | - 0.5%         |  |
| Inventory of Homes for Sale     | 19        | 42        | + 121.1%       |             |              |                |  |
| Months Supply of Inventory      | 1.3       | 3.3       | + 153.8%       |             |              |                |  |

<sup>\*</sup> Does not account for sale concessions and/or downpayment assistance. | Percent changes are calculated using rounded figures and can sometimes look extreme due to small sample size.

## Historical Median Sales Price by Property Type By Month