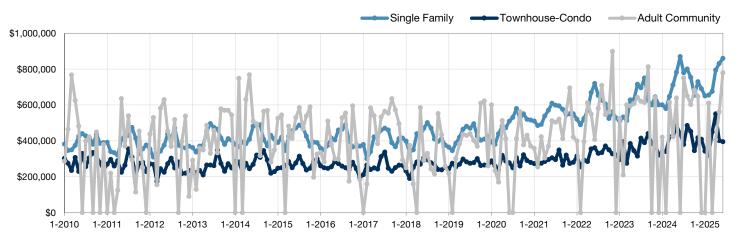

| 27          | 33           | + 22.2%        |  |
| Median Sales Price*             | \$0  | \$780,000 |                | \$575,000   | \$610,000    | + 6.1%         |  |
| Percent of List Price Received* | 0.0% | 117.6%    |                | 101.9%      | 103.6%       | + 1.7%         |  |
| Inventory of Homes for Sale     | 1    | 4         | + 300.0%       |             |              |                |  |
| Months Supply of Inventory      | 0.5  | 2.0       | + 300.0%       |             |              |                |  |

<sup>\*</sup> Does not account for sale concessions and/or downpayment assistance. | Percent changes are calculated using rounded figures and can sometimes look extreme due to small sample size.

## Historical Median Sales Price by Property Type By Month