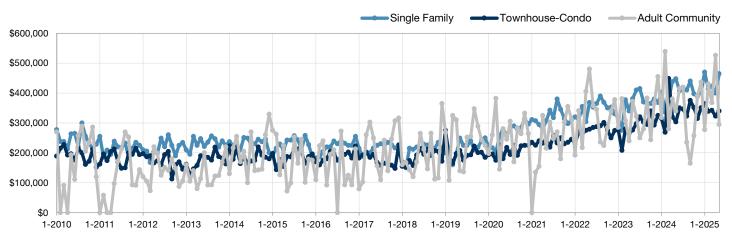

| 53           | - 17.2%        |  |
| Median Sales Price*             | \$340,000 | \$295,000 | - 13.2%        | \$340,000   | \$400,000    | + 17.6%        |  |
| Percent of List Price Received* | 99.4%     | 101.2%    | + 1.8%         | 99.0%       | 100.1%       | + 1.1%         |  |
| Inventory of Homes for Sale     | 12        | 17        | + 41.7%        |             |              |                |  |
| Months Supply of Inventory      | 2.1       | 4.4       | + 109.5%       |             |              |                |  |

<sup>\*</sup> Does not account for sale concessions and/or downpayment assistance. | Percent changes are calculated using rounded figures and can sometimes look extreme due to small sample size.

## Historical Median Sales Price by Property Type By Month