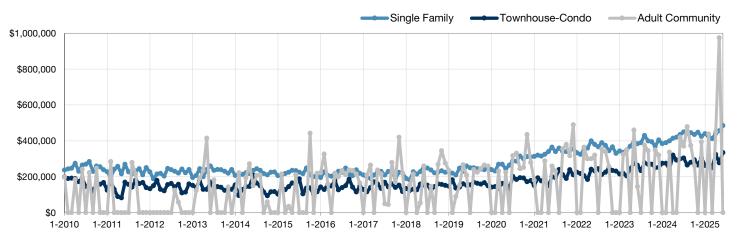

%       | 48          | 34           | - 29.2%        |  |
| Median Sales Price*             | \$420,000 | \$0  | - 100.0%       | \$375,000   | \$463,750    | + 23.7%        |  |
| Percent of List Price Received* | 95.7%     | 0.0% | - 100.0%       | 96.6%       | 99.3%        | + 2.8%         |  |
| Inventory of Homes for Sale     | 2         | 1    | - 50.0%        |             |              |                |  |
| Months Supply of Inventory      | 1.3       | 0.8  | - 38.5%        |             |              |                |  |

<sup>\*</sup> Does not account for sale concessions and/or downpayment assistance. | Percent changes are calculated using rounded figures and can sometimes look extreme due to small sample size.

## Historical Median Sales Price by Property Type By Month