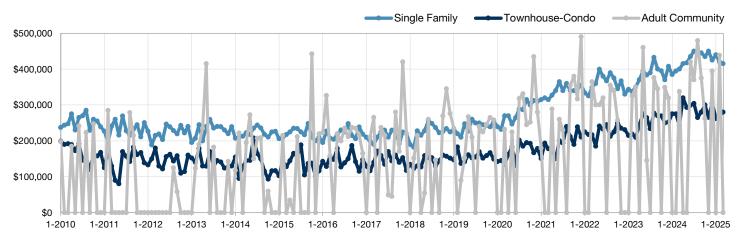

| 35          | 57           | + 62.9%        |  |  |
| Median Sales Price*             | \$337,500 | \$0   | - 100.0%       | \$337,500   | \$438,250    | + 29.9%        |  |  |
| Percent of List Price Received* | 97.0%     | 0.0%  | - 100.0%       | 97.0%       | 98.9%        | + 2.0%         |  |  |
| Inventory of Homes for Sale     | 2         | 0     | - 100.0%       |             |              |                |  |  |
| Months Supply of Inventory      | 1.6       | 0.0   | - 100.0%       |             |              |                |  |  |

\* Does not account for sale concessions and/or downpayment assistance. | Percent changes are calculated using rounded figures and can sometimes look extreme due to small sample size.

## Historical Median Sales Price by Property Type By Month