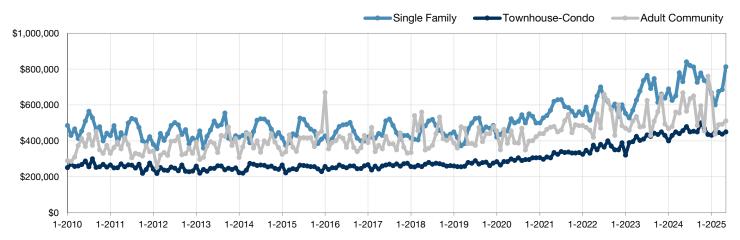

29          | 45           | + 55.2%        |  |
| Median Sales Price*             | \$668,000 | \$511,000 | - 23.5%        | \$555,000   | \$500,000    | - 9.9%         |  |
| Percent of List Price Received* | 104.5%    | 101.5%    | - 2.9%         | 102.3%      | 100.0%       | - 2.2%         |  |
| Inventory of Homes for Sale     | 25        | 37        | + 48.0%        |             |              |                |  |
| Months Supply of Inventory      | 1.6       | 2.7       | + 68.8%        |             |              |                |  |

\* Does not account for sale concessions and/or downpayment assistance. | Percent changes are calculated using rounded figures and can sometimes look extreme due to small sample size.

## Historical Median Sales Price by Property Type By Month