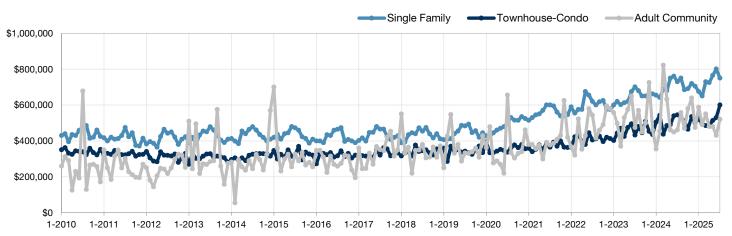

| 43           | + 30.3%        |  |
| Median Sales Price*             | \$461,000 | \$520,000 | + 12.8%        | \$482,200   | \$505,000    | + 4.7%         |  |
| Percent of List Price Received* | 102.9%    | 99.8%     | - 3.0%         | 100.6%      | 100.1%       | - 0.5%         |  |
| Inventory of Homes for Sale     | 22        | 23        | + 4.5%         |             |              |                |  |
| Months Supply of Inventory      | 2.1       | 2.1       | 0.0%           |             |              |                |  |

<sup>\*</sup> Does not account for sale concessions and/or downpayment assistance. | Percent changes are calculated using rounded figures and can sometimes look extreme due to small sample size.

## Historical Median Sales Price by Property Type By Month