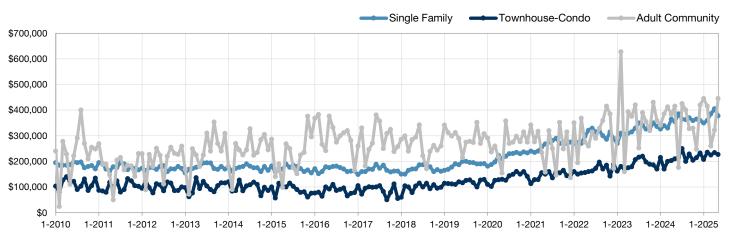

| 43           | + 65.4%        |  |
| Median Sales Price*             | \$415,000 | \$445,000 | + 7.2%         | \$385,000   | \$418,750    | + 8.8%         |  |
| Percent of List Price Received* | 102.8%    | 99.2%     | - 3.5%         | 101.1%      | 99.7%        | - 1.4%         |  |
| Inventory of Homes for Sale     | 11        | 25        | + 127.3%       |             |              |                |  |
| Months Supply of Inventory      | 1.3       | 2.8       | + 115.4%       |             |              |                |  |

<sup>\*</sup> Does not account for sale concessions and/or downpayment assistance. | Percent changes are calculated using rounded figures and can sometimes look extreme due to small sample size.

## Historical Median Sales Price by Property Type By Month